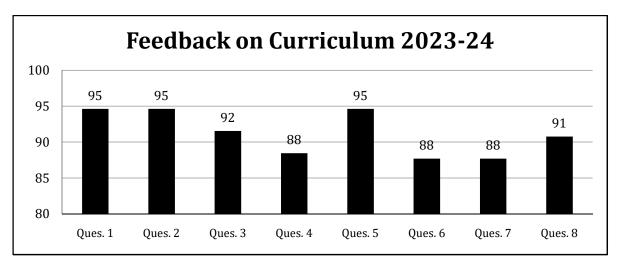

| Annasaheb Dange College of B. Pharmacy, Ashta<br>FEEDBACK ON CURRICULUM<br>ACADEMIC YEAR 2023-24<br>FEEDBACK ANALYSIS |                            |                                              |                                                |                                   |                                                               |                                            |                                                                                            |                                                                             |  |  |  |
|-----------------------------------------------------------------------------------------------------------------------|----------------------------|----------------------------------------------|------------------------------------------------|-----------------------------------|---------------------------------------------------------------|--------------------------------------------|--------------------------------------------------------------------------------------------|-----------------------------------------------------------------------------|--|--|--|
|                                                                                                                       | 5                          | 5                                            | 5                                              | 5                                 | 5                                                             | 5                                          | 5                                                                                          | 5                                                                           |  |  |  |
|                                                                                                                       | 4                          | 4                                            | 4                                              | 4                                 | 4                                                             | 4                                          | 4                                                                                          | 4                                                                           |  |  |  |
|                                                                                                                       | 3                          | 3                                            | 3                                              | 3                                 | 3                                                             | 3                                          | 3                                                                                          | 3                                                                           |  |  |  |
|                                                                                                                       | 2                          | 2                                            | 2                                              | 2                                 | 2                                                             | 2                                          | 2                                                                                          | 2                                                                           |  |  |  |
| Response                                                                                                              | suitability<br>of syllabus | balance<br>of<br>curriculu<br>m/syllab<br>us | the<br>curriculu<br>m on<br>developi<br>ng the | you rate<br>the books<br>mentione | syllabus<br>coverage<br>in terms<br>of<br>conventi<br>onal as | m<br>designed<br>in a way<br>to<br>improve | Rate the<br>potential<br>of the<br>curriculu<br>m to<br>stimulate<br>the self-<br>learning | Rate the<br>potential<br>of the<br>curriculu<br>m to<br>support<br>the need |  |  |  |
|                                                                                                                       | Ques. 1                    | Ques. 2                                      | Ques. 3                                        | Ques. 4                           | Ques. 5                                                       | Ques. 6                                    | Ques. 7                                                                                    | Ques. 8                                                                     |  |  |  |
| 5                                                                                                                     | 19                         | 19                                           | 17                                             | 13                                | 19                                                            | 13                                         | 13                                                                                         | 15                                                                          |  |  |  |
| 4                                                                                                                     | 7                          | 7                                            | 7                                              | 11                                | 7                                                             | 10                                         | 10                                                                                         | 10                                                                          |  |  |  |
| 3                                                                                                                     | 0                          | 0                                            | 2                                              | 2                                 | 0                                                             | 3                                          | 3                                                                                          | 1                                                                           |  |  |  |
| 2                                                                                                                     | 0                          | 0                                            | 0                                              | 0                                 | 0                                                             | 0                                          | 0                                                                                          | 0                                                                           |  |  |  |
|                                                                                                                       | 26                         | 26                                           | 26                                             | 26                                | 26                                                            | 26                                         | 26                                                                                         | 26                                                                          |  |  |  |
| iAvg.                                                                                                                 | 4.7                        | 4.7                                          | 4.6                                            | 4.4                               | 4.7                                                           | 4.4                                        | 4.4                                                                                        | 4.5                                                                         |  |  |  |
| SatisfactiAvg                                                                                                         | 95                         | 95                                           | 92                                             | 88                                | 95                                                            | 88                                         | 88                                                                                         | 91                                                                          |  |  |  |

## Action taken report on feedback obtained in 2023-24

1) The feedback obtained from the students and parents were analysed and the results obtained were graphically presented as follows

- 2) From the analysis of feedback it was further observed that the stakeholders are little satisfied with the self-learning and lifelong learning attributes.
- 3) More than 90% of the stakeholder are satisfied with the overall syllabus.