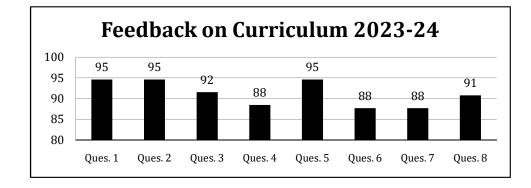

| Annasaheb Dange College of B. Pharmacy, Ashta<br>FEEDBACK ON CURRICULUM<br>ACADEMIC YEAR 2023-24<br>FEEDBACK ANALYSIS |                            |                                              |                                                |                                   |                                                               |                                            |                                                                                            |                                                                             |  |  |  |
|-----------------------------------------------------------------------------------------------------------------------|----------------------------|----------------------------------------------|------------------------------------------------|-----------------------------------|---------------------------------------------------------------|--------------------------------------------|--------------------------------------------------------------------------------------------|-----------------------------------------------------------------------------|--|--|--|
|                                                                                                                       | 5                          | 5                                            | 5                                              | 5                                 | 5                                                             | 5                                          | 5                                                                                          | 5                                                                           |  |  |  |
|                                                                                                                       | 4                          | 4                                            | 4                                              | 4                                 | 4                                                             | 4                                          | 4                                                                                          | 4                                                                           |  |  |  |
|                                                                                                                       | 3                          | 3                                            | 3                                              | 3                                 | 3                                                             | 3                                          | 3                                                                                          | 3                                                                           |  |  |  |
|                                                                                                                       | 2                          | 2                                            | 2                                              | 2                                 | 2                                                             | 2                                          | 2                                                                                          | 2                                                                           |  |  |  |
| Response                                                                                                              | suitability<br>of syllabus | balance<br>of<br>curriculu<br>m/syllab<br>us | the<br>curriculu<br>m on<br>developi<br>ng the | you rate<br>the books<br>mentione | syllabus<br>coverage<br>in terms<br>of<br>conventi<br>onal as | m<br>designed<br>in a way<br>to<br>improve | Rate the<br>potential<br>of the<br>curriculu<br>m to<br>stimulate<br>the self-<br>learning | Rate the<br>potential<br>of the<br>curriculu<br>m to<br>support<br>the need |  |  |  |
|                                                                                                                       | Ques. 1                    | Ques. 2                                      | Ques. 3                                        | Ques. 4                           | Ques. 5                                                       | Ques. 6                                    | Ques. 7                                                                                    | Ques. 8                                                                     |  |  |  |
| 5                                                                                                                     | 19                         | 19                                           | 17                                             | 13                                | 19                                                            | 13                                         | 13                                                                                         | 15                                                                          |  |  |  |
| 4                                                                                                                     | 7                          | 7                                            | 7                                              | 11                                | 7                                                             | 10                                         | 10                                                                                         | 10                                                                          |  |  |  |
| 3                                                                                                                     | 0                          | 0                                            | 2                                              | 2                                 | 0                                                             | 3                                          | 3                                                                                          | 1                                                                           |  |  |  |
| 2                                                                                                                     | 0                          | 0                                            | 0                                              | 0                                 | 0                                                             | 0                                          | 0                                                                                          | 0                                                                           |  |  |  |
|                                                                                                                       | 26                         | 26                                           | 26                                             | 26                                | 26                                                            | 26                                         | 26                                                                                         | 26                                                                          |  |  |  |
| iAvg.                                                                                                                 | 4.7                        | 4.7                                          | 4.6                                            | 4.4                               | 4.7                                                           | 4.4                                        | 4.4                                                                                        | 4.5                                                                         |  |  |  |
| SatisfactiAvg                                                                                                         | 95                         | 95                                           | 92                                             | 88                                | 95                                                            | 88                                         | 88                                                                                         | 91                                                                          |  |  |  |

## Action taken report on feedback obtained in 2023-24

1) The feedback obtained from the students and parents were analysed and the results obtained were graphically presented as follows

- 2) From the analysis of feedback it was further observed that the stakeholders are little satisfied with the self-learning and lifelong learning attributes.
- 3) More than 90% of the stakeholder are satisfied with the overall syllabus.